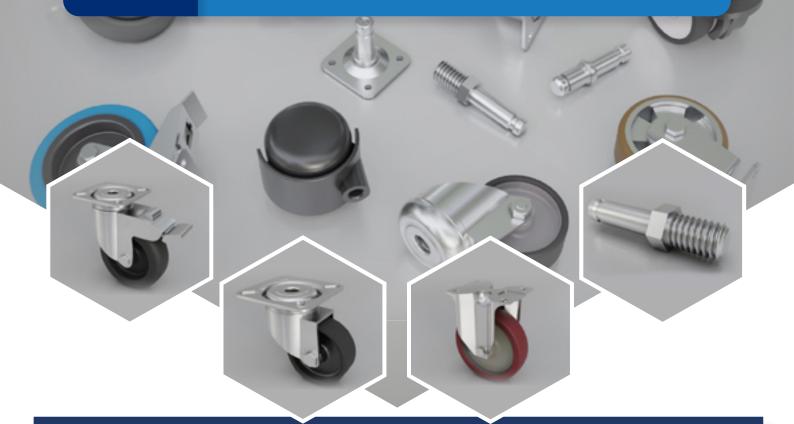

## **Product range**

**Swivel Braked Castors** 

**Swivel Castors** 

#### **Fixed Castors**

Accessories - Circlip Stems, Stem Plates, Threaded Stems

## **Product features**

Load capacity from 25kg to 1200kg

Tread options: Polyurethane, Polypropylene, Polyamide, Thermoplastic Rubber, Solid Rubber, Elastic Rubber Tread

Wheel diameters from 14mm to 200mm