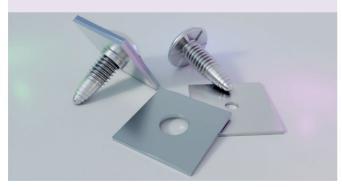

### **Tailored solutions**

Perfect for thin steel (0.4-1mm) and aluminium (0.4-1.5mm), the TR EPW Screw is available in various coatings, from standard zinc plating to high-corrosion-resistant options. It suits industries such as automotive, electronics, medical, and telecoms.