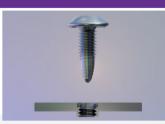

# TR EPW Screw®

Self Extruding High Strength Screw for thin sheet metal, proudly designed and manufactured in Europe

expertly designed, developed, and patented by TR in house, in Italy. This innovative fastener is engineered to significantly reduce assembly times and costs, making it the go-to solution for professionals working with thin sheet metal

## Why TR EPW Screw?

Our high-strength, self-extruding screw is a game changer. Easily installed by hand with a cordless drill, it aligns with the pilot hole, forms an extruded collar, and creates a robust thread profile in one step.

# Perfect for thin steel (0.4-1mm) and aluminium (0.4-1.5mm)