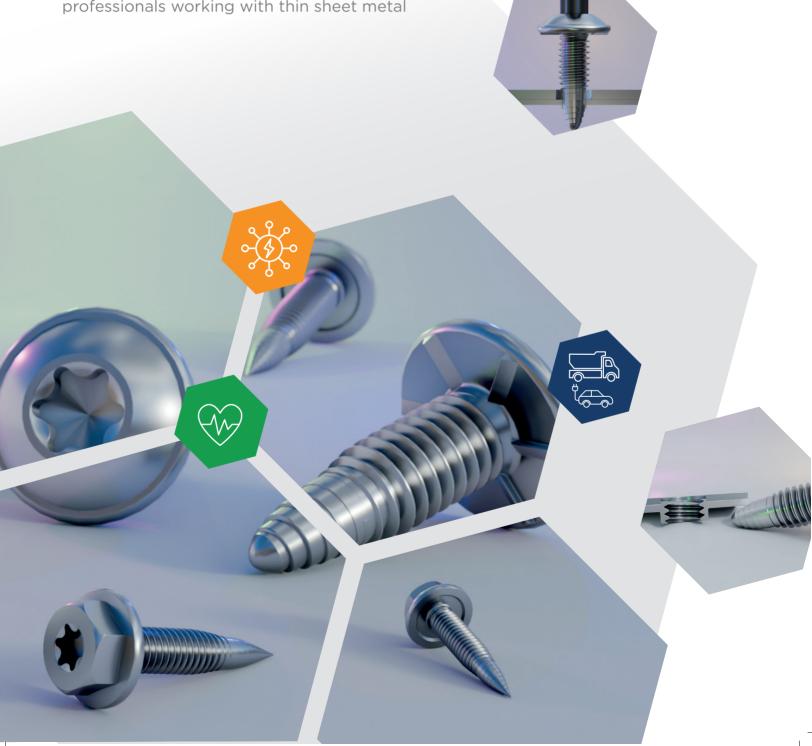

# TR EPW Screw®

Self Extruding High Strength Screw for thin sheet metal, proudly designed and manufactured in Europe

expertly designed, developed, and patented by TR in house, in Italy. This innovative fastener is engineered to significantly reduce assembly times and costs, making it the go-to solution for professionals working with thin sheet metal

## Why TR EPW Screw?

Our high-strength, self-extruding screw is a game changer. Easily installed by hand with a cordless drill, it aligns with the pilot hole, forms an extruded collar, and creates a robust thread profile in one step.

# Perfect for thin steel (0.4-1mm) and aluminium (0.4-1.5mm)

### **Tailored solutions**

Perfect for thin steel (0.4-1mm) and aluminium (0.4-1.5mm), the TR EPW Screw is available in various coatings, from standard zinc plating to high-corrosion-resistant options. It suits industries such as automotive, electronics, medical, and telecoms.